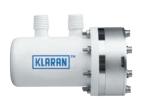

### **UVC LED Shield**

The UVC LED Shield provides 24/7 protection against bacterial contamination, at the point of water dispense, with minimal maintenance