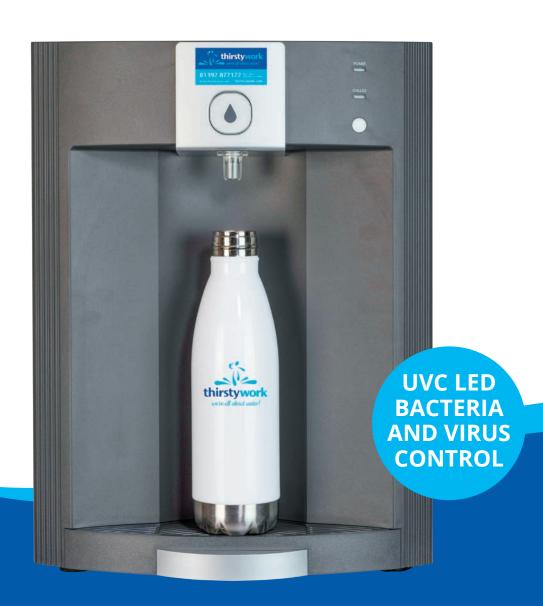

## ArcticChill108 Counter-top Model

Mains fed, direct chill, push button dispenser

#### **KEY FEATURES**

- Direct chill cold water cooler
- Single dispensing button for chilled water
- Delivers 35 litres per hour of chilled water below 12°C
- 290mm dispense height to fit bottles and jugs
- Optional UVC LED shield, designed to destroy bacteria and virus
- Full filter change and servicing package included
- With pura filtration
- Optional puraguard
   Antibacterial and antiviral protection

#### **INSTALLATION OPTIONS**

Countertop Unit The ArcticChill108 is our high capacity direct chill watercooler, with optional features to promote optimal hygiene. The UVC LED purification system is situated between the Direct Chill Tank and in front of the dispensing tap, to provide point of dispense protection from bacteria and virus.

The large dispense height is ideal for refilling personal water bottles.