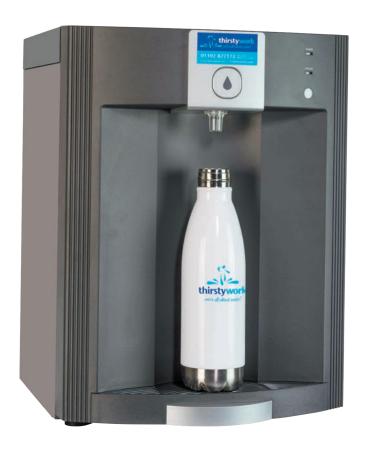

## ArcticChill108 Counter-top Model

Mains fed, direct chill, push button dispenser

#### **KEY FEATURES**

- Direct chill cold water cooler
- Single dispensing button for chilled water
- Delivers 35 litres per hour of chilled water below 12°C
- 290mm dispense height to fit bottles and jugs
- Optional UVC LED shield, designed to destroy bacteria and virus
- Full filter change and servicing package included
- With pura filtration
- Optional puraguard
   Antibacterial and antiviral protection

#### **INSTALLATION OPTIONS**

Countertop Unit The ArcticChill108 is our high capacity direct chill watercooler, with optional features to promote optimal hygiene. The UVC LED purification system is situated between the Direct Chill Tank and in front of the dispensing tap, to provide point of dispense protection from bacteria and virus.

The large dispense height is ideal for refilling personal water bottles.