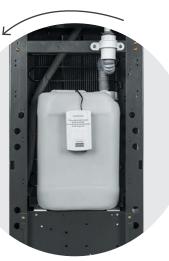

#### LOOK INSIDE

The UVC LED Shield has been tested to provide 99.99% protection against bacteria and virus

Optional: 10L internal waste tank

## Waste Tank

10 litre internal waste system, fitted with an alarm to signal when the tank is full