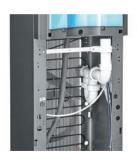

#### LOOK INSIDE

The UVC LED Shield has been tested to provide 99.99% protection against bacteria and virus

Optional: 10L internal waste tank

#### **WATER OPTIONS**

Filtered

**INSTALLATION OPTIONS** 

Floor-standing Unit The ArcticChill108 is our high capacity direct chill watercooler, with optional features to promote optimal hygiene. The UVC LED purification system is situated between the Direct Chill Tank and in front of the dispensing tap, to provide point of dispense protection from bacteria and virus.