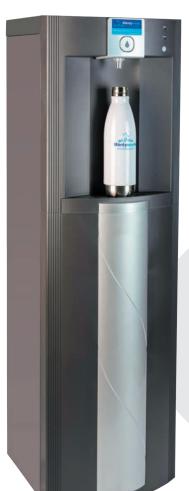

## ArcticChill108 Floor-standing Model

Mains fed, direct chill, push button dispenser

#### **WATER OPTIONS**

Filtered

**INSTALLATION OPTIONS** 

Floor-standing Unit The ArcticChill108 is our high capacity direct chill watercooler, with optional features to promote optimal hygiene. The UVC LED purification system is situated between the Direct Chill Tank and in front of the dispensing tap, to provide point of dispense protection from bacteria and virus.

The large dispense height is ideal for refilling personal water bottles.

#### **DIMENSIONS**

| Height:          | 1140mm |
|------------------|--------|
| Width:           | 340mm  |
| Depth:           | 340mm  |
| Dispense height: | 290mm  |