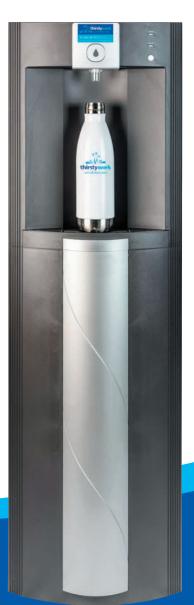

## ArcticChill108 Floor-standing Model

Mains fed, direct chill, push button dispenser

#### **WATER OPTIONS**

Filtered

**INSTALLATION OPTIONS** 

Floor-standing Unit The ArcticChill108 is our high capacity direct chill watercooler, with optional features to promote optimal hygiene. The UVC LED purification system is situated between the Direct Chill Tank and in front of the dispensing tap, to provide point of dispense protection from bacteria and virus.

The large dispense height is ideal for refilling personal water bottles.

#### **DIMENSIONS**

| Height:          | 1140mm |
|------------------|--------|
| Width:           | 340mm  |
| Depth:           | 340mm  |
| Dispense height: | 290mm  |