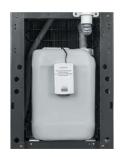

#### LOOK INSIDE

The UVC LED Shield has been tested to provide 99.99% protection against bacteria and virus

Optional: 10L internal waste tank

## Waste Tank

10 litre internal waste system, fitted with an alarm to signal when the tank is full