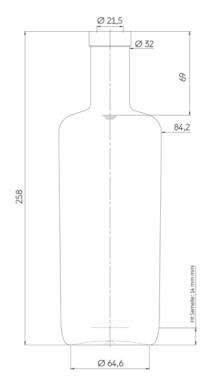

#### **KEY FEATURES**

- 750ml capacity
- Screw top closure
- Supplied with silver re-usable caps
- · Choose still or sparkling labelling
- Dishwasher-safe
- 50 Pura branded bottles, 100 silver screw caps and 1 glasswasher tray are included as standard with new water dispenser rental packages for an end-to-end solution. Larger glass bottle packages are available
- Option to personalise with your own company logo, ask for details.