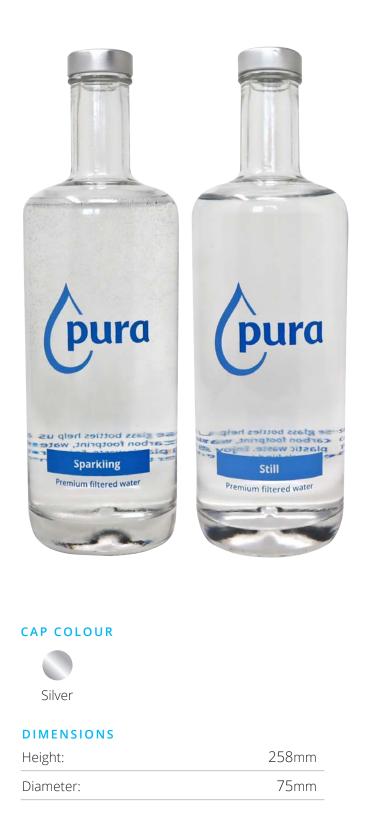

# Pura 750ml Glass Water Bottle

Dishwasher-safe, refillable, glass water bottle

#### **KEY FEATURES**

- 750ml capacity
- Screw top closure
- Supplied with silver re-usable caps
- · Choose still or sparkling labelling
- Dishwasher-safe
- 50 Pura branded bottles, 100 silver screw caps and 1 glasswasher tray are included as standard with new water dispenser rental packages for an end-to-end solution. Larger glass bottle packages are available
- Option to personalise with your own company logo, ask for details.

## Coloured Screw Top Caps

Silver, black and gold screw caps are available for these Pura bottles.