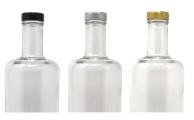

## Coloured Screw Top Caps

Silver, black and gold screw caps are available for these Pura bottles.