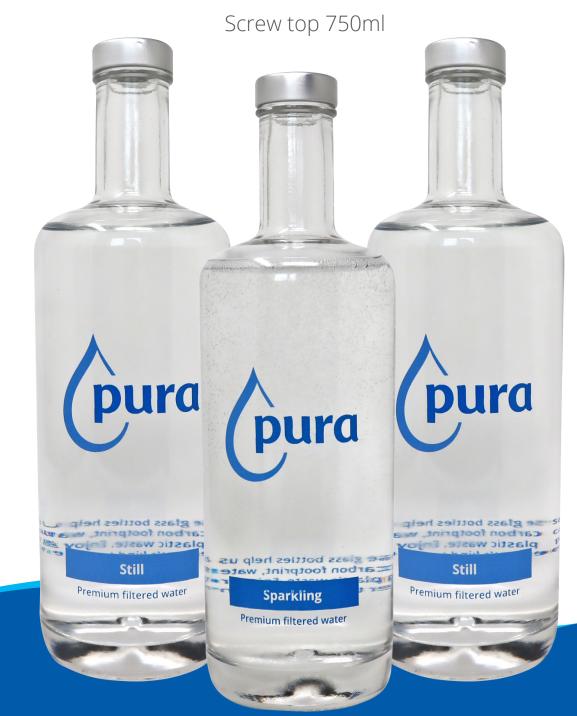

# Pura 750ml Glass Water Bottle

Dishwasher-safe, refillable, glass water bottle

#### **KEY FEATURES**

- 750ml capacity
- Screw top closure
- Supplied with silver re-usable caps
- · Choose still or sparkling labelling
- Dishwasher-safe
- 50 Pura branded bottles, 100 silver screw caps and 1 glasswasher tray are included as standard with new water dispenser rental packages for an end-to-end solution. Larger glass bottle packages are available
- Option to personalise with your own company logo, ask for details.

Our Pura branded glass water bottles are extremely durable and dishwasher-safe, with the ability to withstand wash after wash. The perfect accessory to your water bottling system, and an effective way to reduce your carbon footprint.