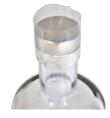

### Tamper Proof Bottle Seal

Add tamper proof seals over the caps of your water filled glass bottles. These seals can be air dried in 45 minutes, ready for serving.