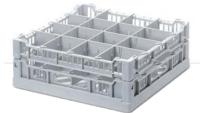

## Glass Bottle Washer Trays

Wash Pura glass bottles faster with 400mm or 500mm commercial glasswasher trays.