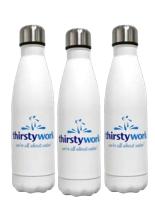

### Bespoke Printed Water Bottles

Add your own company logo to our 500ml reusable stainless steel water bottles. Available in a range of colours.