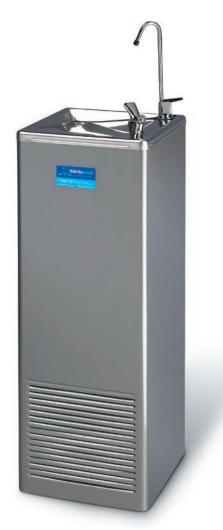

# RiverFS Fountain

Mains Fed • Floor Standing • Chilled • Filtered

trial it, love it, keep it!

Request your no obligation 10 day trial
Call **01392 877 172** Email **hello@thirstywork.com**www.thirstywork.com/free-trial

## RiverFS Fountain

Mains fed, cold water fountain

#### **INSTALLATION OPTIONS**

Floor Standing Unit

The RiverUp Fountain is connected to the water mains, ensuring constant quality, and the guarantee of a reliable system for drinking water in public areas.

The range of taps makes it possible to drink directly from the jet and/or using a cup. The sink also features a drainage system.

#### **DIMENSIONS**

| Height: | 960mm |
|---------|-------|
| Width:  | 340mm |
| Depth:  | 325mm |

#### **FULL SPECIFICATION** Floor-standing RiverFS Fountain

| Rated input                | 180W                                 |
|----------------------------|--------------------------------------|
| Throughput litres per hour | 30L/h or 55 lt/h                     |
| Dimensions                 | 340mm (W) x 325mm (D) x 960mm (H)    |
|                            | Dispense height: approximately 200mm |