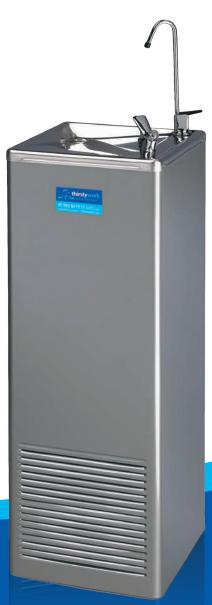

## RiverFS Fountain

Mains fed, cold water fountain

#### **KEY FEATURES**

- High volume water fountain
- Sleek style
- Suitable for public environments
- Safe and reliable
- Ice-bank cooling system
- · 30 or 55 litres per hour output
- Full filter change and servicing package included
- With **pura** filtration

#### **INSTALLATION OPTIONS**

Floor Standing Unit

The RiverUp Fountain is connected to the water mains, ensuring constant quality, and the guarantee of a reliable system for drinking water in public areas.

The range of taps makes it possible to drink directly from the jet and/or using a cup. The sink also features a drainage system.

#### **DIMENSIONS**

| Height: | 960mm |
|---------|-------|
| Width:  | 340mm |
| Depth:  | 325mm |