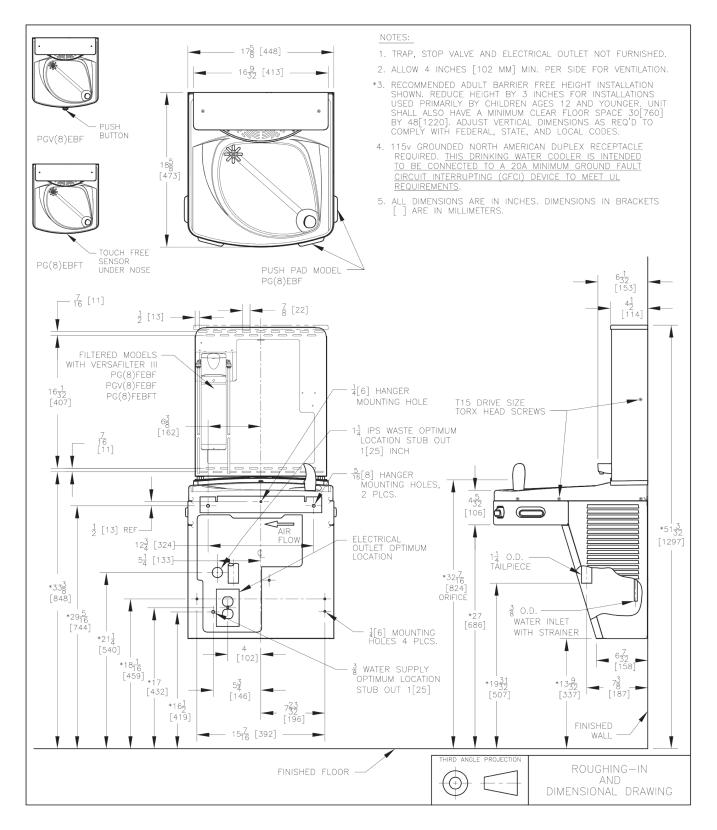

#### DIMENSIONS

| Height:          | 960mm |
|------------------|-------|
| Width:           | 413mm |
| Depth:           | 473mm |
| Dispense height: | 330mm |

#### All dimensions are in millimetres.