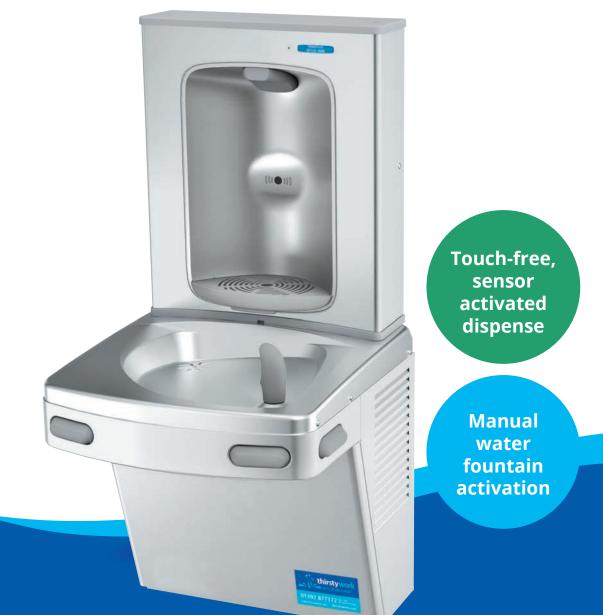

#### **KEY FEATURES**

- Chilled water
- Sports bottle filler and drinking fountain combination
- Electronic touch-free bottle filler activation, and manual drinking fountain
- · 30 second shut-off timer
- Enhanced alcove to fit large sports bottles
- Surface wall-mounted model
- Highly efficient cooling tank
- Cooled temperature 10°c
- Designed to eliminate splashing and standing water - the water-saving bubbler reduces waste water by 50%
- Built-in drainage no drip tray to empty
- With **pura3000** filtration
- Optional **puraguard** Antibacterial and antiviral protection

The VersaFiller hydration station is a combined chilled drinking water fountain and water bottle filler with electronic, touch-free activation (infrared sensor). The drinking water fountain is activated via one of four push-pads. The bottle filler has a shut-off timer, and an integrated bottle counter that tracks and displays the number of refills. This model is suitable for busy venues including public buildings, gyms and sports complexes, hospitals, schools, and offices.