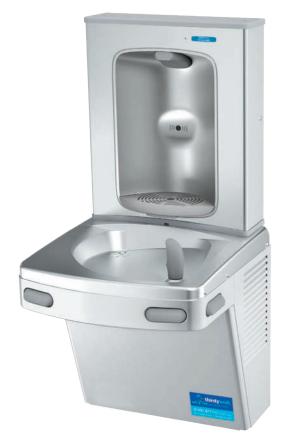

## Wall Mounted Bottle Filler and Fountain

The VersaFiller hydration station is a combined chilled drinking water fountain and water bottle filler with electronic, touch-free activation (infrared sensor). The drinking water fountain is activated via one of four push-pads. The bottle filler has a shut-off timer, and an integrated bottle counter that tracks and displays the number of refills. This model is suitable for busy venues including public buildings, gyms and sports complexes, hospitals, schools, and offices.