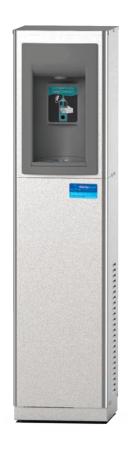

#### **COLOUR OPTIONS**

Brushed Stainless Steel

#### **INSTALLATION OPTIONS**

Floor-standing Unit

#### **DIMENSIONS**

| Height:          | 1250mm |
|------------------|--------|
| Width:           | 300mm  |
| Depth:           | 300mm  |
| Dispense height: | 265mm  |