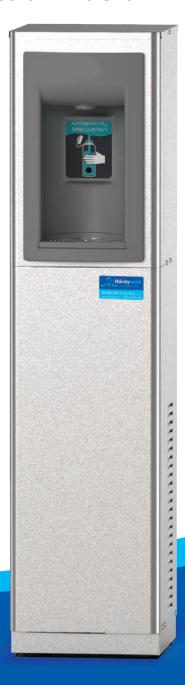

# Quasar Bottle Filler

Chilled or Ambient · Filtered

Touch-free, sensor activated dispense

**Optional UV** bacteria and virus control

# Free-standing Bottle Filler

The ideal solution for busy public spaces

#### **KEY FEATURES**

- Refrigerated and non-refrigerated options
- Sensor activated touch-free activation
- Large alcove to fit most sports bottles
- Floor-standing model
- Highly efficient cooling tank
- · 20 second shut-off timer
- 75L/h output (refrigerated model)
- Cooled temperature 10°c
- Optional UVC-LED disinfection treatment at the point of dispense
- Built-in drainage no drip tray to empty
- With pura3000 filtration
- Optional puraguard
   Antibacterial and antiviral protection

The Quasar Bottle Filler is ideal for busy venues, such as public buildings, gyms and sports complexes, hospitals, schools, and offices. Touch-free (infrared sensor) activation and optional UVC-LED treatment at the point of dispense eliminates any concerns of cross-contamination from pathogens and viruses, providing users with quick and easy water from a safe source.

#### **DIMENSIONS**

| Height:          | 1250mm |
|------------------|--------|
| Width:           | 300mm  |
| Depth:           | 300mm  |
| Dispense height: | 265mm  |