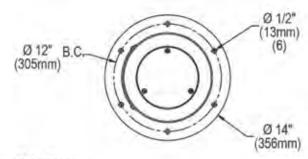

#### IMPORTANT! INSTALLER PLEASE NOTE:

Refer to diagrams for plumbing rough-in. Provide solid, well-drained smooth, flat, finished surface to mount pedestal bottle filler (concrete pad recommended) with adequate support (300lb. load minimum). To secure unit, use (6) 3/8" minimum fasteners (not provided).

A service supply stop must be installed at the bottle filler inlet line.

Trap and service stop not included.

Position pedestal over plumbing and secure base to fasteners. Remove access panels and connect supply and water lines. Turn on water supply and check for leaks. Refer to owner's manual for detailed instructions. Reassemble access panels to pedestal.

# SIDE & FRONT VIEWS

A = 3/8" O.D. Unplated copper tube connect. Shut off valve by others. B = Access panel(8" x 10")

Information correct at time of printing, please check manufacturer website for latest installation information.