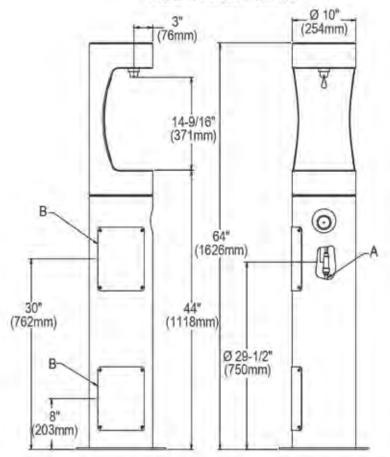

# SIDE & FRONT VIEWS

A = 3/8" O.D. Unplated copper tube connect. Shut off valve by others. B = Access panel(8" x 10")

Information correct at time of printing, please check manufacturer website for latest installation information.