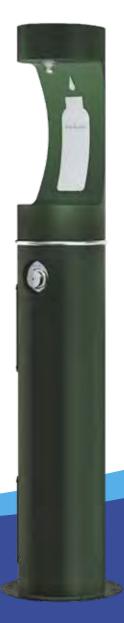

# LK-Outdoor

Mains fed, floor mounted, outdoor bottle filler

LK4405BF

The LK-Outdoor pedestal bottle filling station is ideal for outdoor installation, with a strong steel frame and a simple push-button activation unit to prevent damage from vandals. A water flow rate of one gallon per minute means that it'll fill your standard 500ml drinks bottle in an impressive seven seconds.

This bottle filler has been built with heavy duty vandal-resistant and corrosion-resistant features. The access panel is cast from heavy duty steel, with anti-vandal screws. This provides easy access should you need to alter or replace any plumbing connections, yet impossible access for troublemakers.