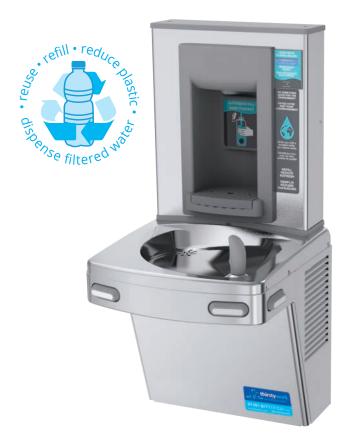

#### **KEY FEATURES**

- Chilled water
- Sports bottle filler and drinking fountain combination
- Electronic touch-free bottle filler activation, and manual drinking fountain
- 30 second shut-off timer
- UVC-LED disinfection treatment at the point of dispense
- Large alcove to fit most sports bottles
- Surface wall-mounted model
- Highly efficient cooling tank
- Cooled temperature 10°c
- Designed to eliminate splashing and standing water - the water-saving bubbler reduces waste water by 50%
- Built-in drainage no drip tray to empty
- With **pura3000** filtration
- Optional puraguard
   Antibacterial and antiviral protection

The VersaFiller hydration station is a combined chilled drinking water fountain and water bottle filler. It is ideal for busy venues, with electronic, touch-free activation and UVC-LED treatment at the point of dispense - disinfecting the water while it's being dispensed and killing 99.99% of bacteria.