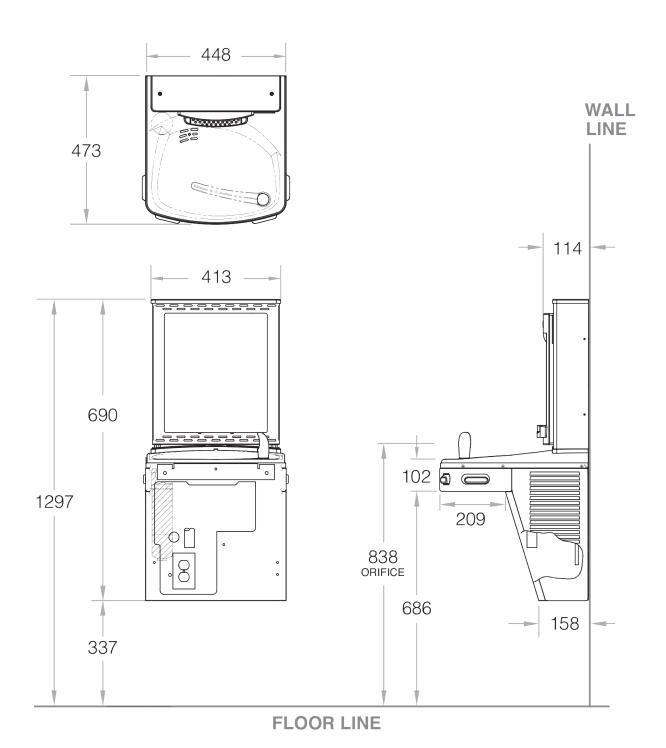

#### **DIMENSIONS**

| Height: | 690mm |
|---------|-------|
| Width:  | 448mm |
| Depth:  | 473mm |

#### **INSTALLATION**

All dimensions are in millimetres.

Call **01392 877172** Email **hello@thirstywork.com www.thirstywork.com** 

FULL SPECIFICATION VersaFiller surface-mounted combined cold water fountain and bottle filler.

| Power consumption  | 457W                              |
|--------------------|-----------------------------------|
| Cold tank capacity | 60 litres                         |
| Dimensions         | 448mm (W) x 473mm (D) x 690mm (H) |
| Weight             | 31kg                              |