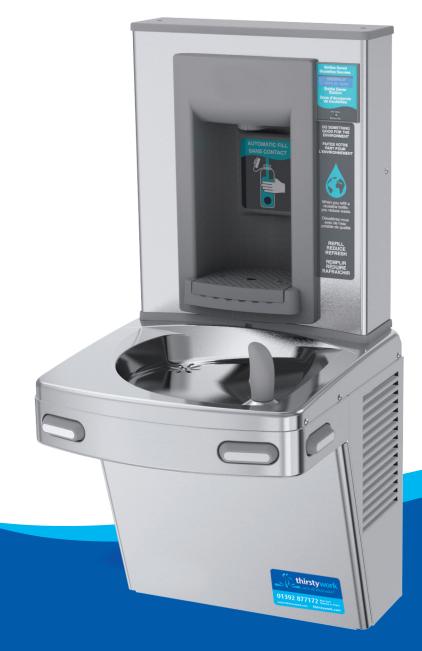

# VersaFiller Bottle Filler and Fountain

Chilled • Filtered

**TOUCH FREE DISPENSE** 

UV **BACTERIA AND VIRUS CONTROL** 

Call 01392 877172 Email hello@thirstywork.com www.thirstywork.com

# Wall Mounted Bottle Filler and Fountain

The ideal solution for busy venues

The VersaFiller hydration station is a combined chilled drinking water fountain and water bottle filler. It is ideal for busy venues, with electronic, touch-free activation and UVC-LED treatment at the point of dispense - disinfecting the water while it's being dispensed and killing 99.99% of bacteria.