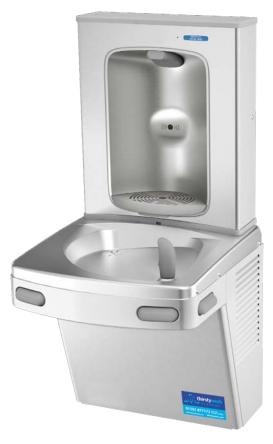

# Wall Mounted Bottle Filler and Fountain

The ideal solution for busy venues

#### **KEY FEATURES**

- · Chilled water
- Sports bottle filler and drinking fountain combination
- Electronic touch-free bottle filler activation, and manual drinking fountain
- · 30 second shut-off timer
- Enhanced alcove to fit large sports bottles
- Surface wall-mounted model
- · Highly efficient cooling tank
- Cooled temperature 10°c
- Designed to eliminate splashing and standing water - the water-saving bubbler reduces waste water by 50%
- Built-in drainage no drip tray to empty
- With pura filtration

#### **INSTALLATION OPTIONS**

Wall Mounted

The VersaFiller hydration station is a combined chilled drinking water fountain and water bottle filler with electronic, touch-free activation (infrared sensor). The drinking water fountain is activated via one of four push-pads.

The bottle filler has a shut-off timer, and an integrated bottle counter that tracks and displays the number of refills.

This model is suitable for busy venues including public buildings, gyms and sports complexes, hospitals, schools, and offices.