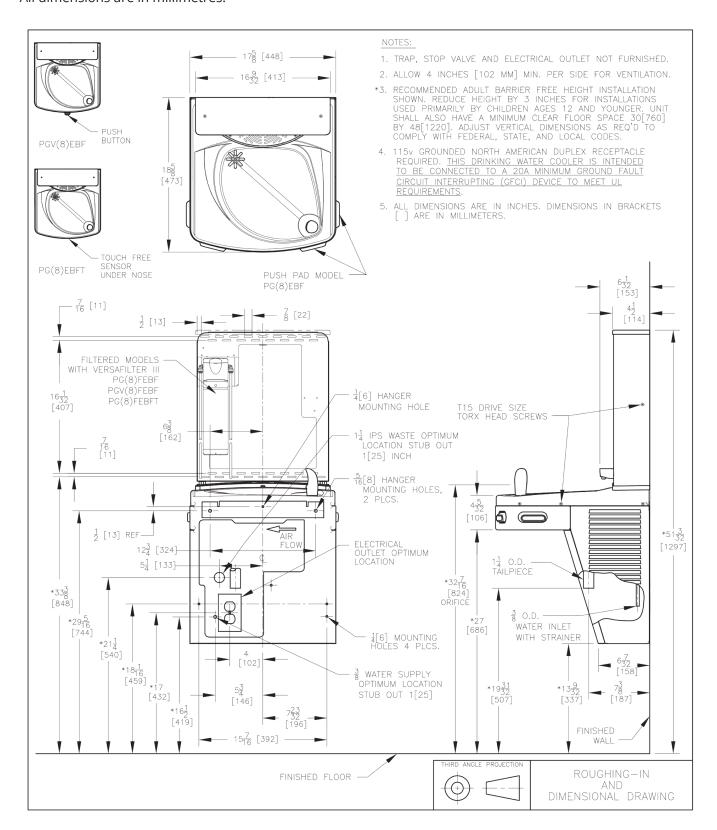

#### **DIMENSIONS**

| Height:          | 960mm |
|------------------|-------|
| Width:           | 413mm |
| Depth:           | 473mm |
| Dispense height: | 330mm |

#### **INSTALLATION**

All dimensions are in millimetres.

#### FULL SPECIFICATION VersaFiller surface-mounted combined cold water fountain and bottle filler.

| Power consumption  | 457W                              | Power supply: 220-240V, 50/60 Hz |
|--------------------|-----------------------------------|----------------------------------|
| Cold tank capacity | 60 litres                         |                                  |
| Dimensions         | 413mm (W) x 473mm (D) x 960mm (H) |                                  |
| Weight             | 31kg                              |                                  |