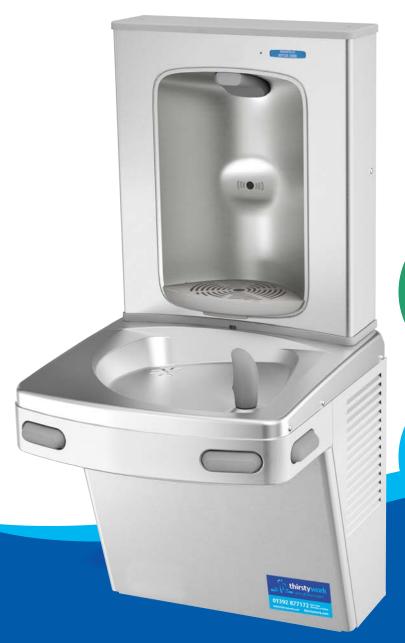

# Wall Mounted Bottle Filler and Fountain

The ideal solution for busy venues

#### **KEY FEATURES**

- · Chilled water
- Sports bottle filler and drinking fountain combination
- Electronic touch-free bottle filler activation, and manual drinking fountain
- · 30 second shut-off timer
- Enhanced alcove to fit large sports bottles
- Surface wall-mounted model
- · Highly efficient cooling tank
- Cooled temperature 10°c
- Designed to eliminate splashing and standing water - the water-saving bubbler reduces waste water by 50%
- Built-in drainage no drip tray to empty
- With pura filtration

#### **INSTALLATION OPTIONS**

Wall Mounted

The VersaFiller hydration station is a combined chilled drinking water fountain and water bottle filler with electronic, touch-free activation (infrared sensor). The drinking water fountain is activated via one of four push-pads.

The bottle filler has a shut-off timer, and an integrated bottle counter that tracks and displays the number of refills.

This model is suitable for busy venues including public buildings, gyms and sports complexes, hospitals, schools, and offices.

#### **DIMENSIONS**

| Height:          | 960mm |
|------------------|-------|
| Width:           | 413mm |
| Depth:           | 473mm |
| Dispense height: | 330mm |