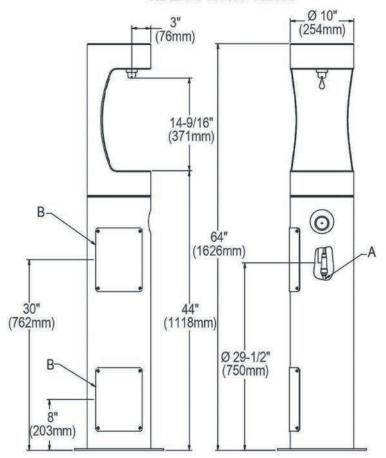

#### **DIMENSIONS**

| Height: | 1626mm |
|---------|--------|
| Width:  | 254mm  |
| Depth:  | 254mm  |

#### SIDE & FRONT VIEWS

A = 3/8" O.D. Unplated copper tube connect. Shut off valve by others. B = Access panel(8" x 10")

Information correct at time of printing, please check manufacturer website for latest installation information.

#### FULL SPECIFICATION Floor-mounted, LK-Outdoor Water Bottle Filler

| Rated input                | N/A                                |                                   |
|----------------------------|------------------------------------|-----------------------------------|
| Throughput litres per hour | Approximately 272 L/h              | Depending on mains water pressure |
| Dimensions                 | 254mm (W) x 254mm (D) x 1626mm (H) |                                   |
| Difficusions               | Dispense height: 310mm             |                                   |