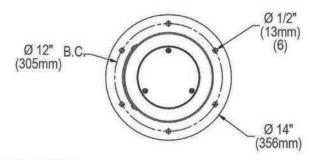

#### IMPORTANT! INSTALLER PLEASE NOTE:

Refer to diagrams for plumbing rough-in. Provide solid, well-drained smooth, flat, finished surface to mount pedestal bottle filler (concrete pad recommended) with adequate support (300lb. load minimum). To secure unit, use (6) 3/8" minimum fasteners (not provided).

#### SIDE & FRONT VIEWS

A = 3/8" O.D. Unplated copper tube connect. Shut off valve by others. B = Access panel(8" x 10")

Information correct at time of printing, please check manufacturer website for latest installation information.