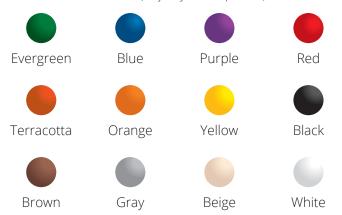

# LK-Outdoor

Mains Fed · Floor Mounted · Ambient



trial it, love it, keep it!

Request your no obligation 10 day trial Call 01392 877 172 Email hello@thirstywork.com www.thirstywork.com/free-trial





hydrateconsciously!
We're committed to reducing plastic waste

## LK-Outdoor

Mains fed, floor mounted, outdoor bottle filler

LK4405BF



#### **COLOUR OPTIONS** (may vary on final product)



#### **WATER OPTIONS**



Ambient

#### **INSTALLATION OPTIONS**



Floor-standing

#### **KEY FEATURES**

- High volume water bottle filler
- Choose from 12 colour options
- Suitable for outdoor public environments
- · Heavy duty vandal-resistant
- One gallon per minute output of ambient water
- Non-filtered, non-refrigerated model
- · Laminar flow provides minimal splash
- Simple push-button activation

The LK-Outdoor pedestal bottle filling station is ideal for outdoor installation, with a strong steel frame and a simple push-button activation unit to prevent damage from vandals. A water flow rate of one gallon per minute means that it'll fill your standard 500ml drinks bottle in an impressive seven seconds.

A high level of cleanliness is achieved primarily due to an in-line strainer