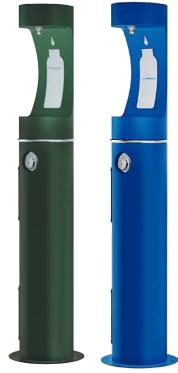

## LK-Outdoor

Mains fed, floor mounted, outdoor bottle filler

LK4405BF

#### **INSTALLATION OPTIONS**

Floor-standing

The LK-Outdoor pedestal bottle filling station is ideal for outdoor installation, with a strong steel frame and a simple push-button activation unit to prevent damage from vandals. A water flow rate of one gallon per minute means that it'll fill your standard 500ml drinks bottle in an impressive seven seconds.