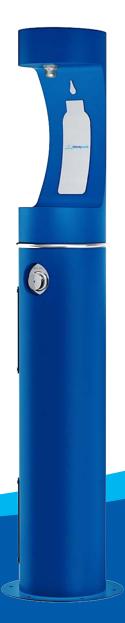

## LK-Outdoor

Mains fed, floor mounted, outdoor bottle filler

LK4405BF

The LK-Outdoor pedestal bottle filling station is ideal for outdoor installation, with a strong steel frame and a simple push-button activation unit to prevent damage from vandals. A water flow rate of one gallon per minute means that it'll fill your standard 500ml drinks bottle in an impressive seven seconds.

This bottle filler has been built with heavy duty vandal-resistant and corrosion-resistant features. The access panel is cast from heavy duty steel, with anti-vandal screws. This provides easy access should you need to alter or replace any plumbing connections, yet impossible access for troublemakers.