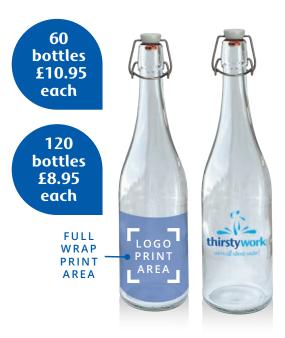

### Branded Glass Water Bottles

### Add your own company logo to our 750ml glass bottle.

Through our bespoke printing service you can brand as little as 60 bottles with your own company design and logo.

Simply supply us with your vector artwork. Set-up, delivery and full colour printing is included. All prices exclude VAT.