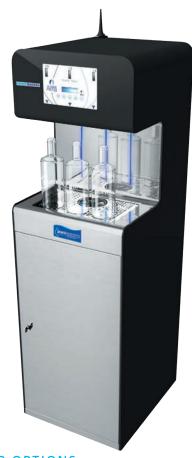

# Niagara Evo Pure

Chilled • Ambient • Sparkling • Filtered

## Niagara Evo Pure

Safe and extremely hygienic, with 3 dispense points

The Niagara range encompasses our largest capacity water bottling systems. The Niagara Evo Pure is a robust, solid and high-performance water cooler with built-in UVC LED sanitising system, making it extremely hygienic. This model is ideal for large uses, allowing instant delivery of large quantities of ambient, chilled or sparkling water. The 3 dispense points allow even faster water bottle filling, up to 120 litres per hour, ideal for busy environments like schools, prisons, hotels, restaurants and conferencing.