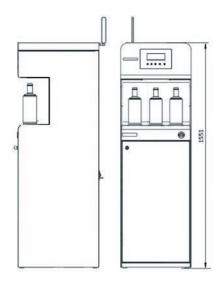

#### **DIMENSIONS**

| Height:          | 1551mm |
|------------------|--------|
| Width:           | 485mm  |
| Depth:           | 558mm  |
| Dispense height: | 320mm  |

The Niagara is an all-encompassing product, instantly dispensing large amounts of still and sparkling, chilled and ambient water. Simply connect it to the water mains to begin using the complete service.

#### **OUTPUT OPTIONS**

The Niagara Evo Pure is a floorstanding water dispensing unit.

| Model    | Chilled   | Sparkling | Power           | Unit dimensions        |
|----------|-----------|-----------|-----------------|------------------------|
|          | litres/hr | litres/hr | Supply          | (mm)                   |
| Evo Pure | 120       | 120       | 230V - 50/60 Hz | W 485 x D 558 x H 1551 |