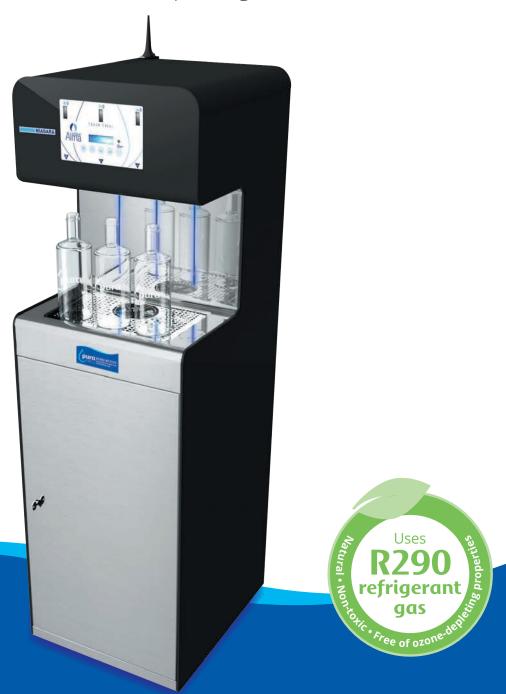

# Niagara Evo Pure

Chilled • Ambient • Sparkling • Filtered

## Niagara Evo Pure

Safe and extremely hygienic, with 3 dispense points

The Niagara range encompasses our largest capacity water bottling systems. The Niagara Evo Pure is a robust, solid and high-performance water cooler with built-in UVC LED sanitising system, making it extremely hygienic. This model is ideal for large uses, allowing instant delivery of large quantities of ambient, chilled or sparkling water. The 3 dispense points allow even faster water bottle filling, up to 120 litres per hour, ideal for busy environments like schools, prisons, hotels, restaurants and conferencing.

#### **DIMENSIONS**

| Height:          | 1551mm |
|------------------|--------|
| Width:           | 485mm  |
| Depth:           | 558mm  |
| Dispense height: | 320mm  |

The Niagara is an all-encompassing product, instantly dispensing large amounts of still and sparkling, chilled and ambient water. Simply connect it to the water mains to begin using the complete service.