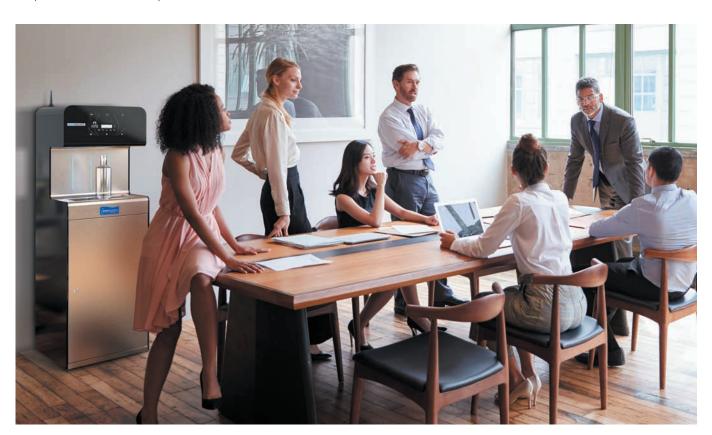

## Niagara Evo Pure

Safe and extremely hygienic, with 3 dispense points

The Niagara range encompasses our largest capacity water bottling systems. The Niagara Evo Pure is a robust, solid and high-performance water cooler with built-in UVC LED sanitising system, making it extremely hygienic. This model is ideal for large uses, allowing instant delivery of large quantities of ambient, chilled or sparkling water. The 3 dispense points allow even faster water bottle filling, up to 120 litres per hour, ideal for busy environments like schools, prisons, hotels, restaurants and conferencing.