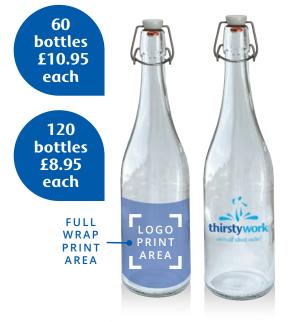

### Branded Glass Water Bottles

## Add your own company logo to our 750ml glass bottle.

Through our bespoke printing service you can brand as little as 60 bottles with your own company design and logo.

Simply supply us with your vector artwork. Set-up, delivery and full colour printing is included. All prices exclude VAT.