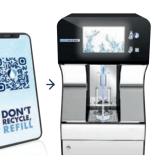

#### **Touchless operation**

Simply select your drink via the App, then show the QR code to the machine using the camera, and enjoy your drink, without having touched the machine.