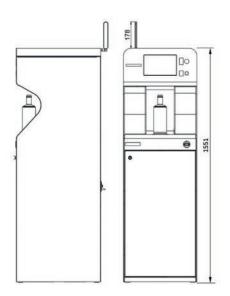

#### DIMENSIONS

| Height:          | 1551mm |
|------------------|--------|
| Width:           | 485mm  |
| Depth:           | 558mm  |
| Dispense height: | 320mm  |