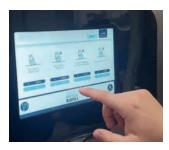

#### The Niagara Evo Smart is an allencompassing product, instantly dispensing large amounts of still and sparkling, chilled and ambient water.

The touch-screen interface makes authentication and beverage selection easy for the user. Four different portion sizes can be pre-set for easy selection.

#### **Touchless operation**

Simply select your drink via the App, then show the QR code to the machine using the camera, and enjoy your drink, without having touched the machine.