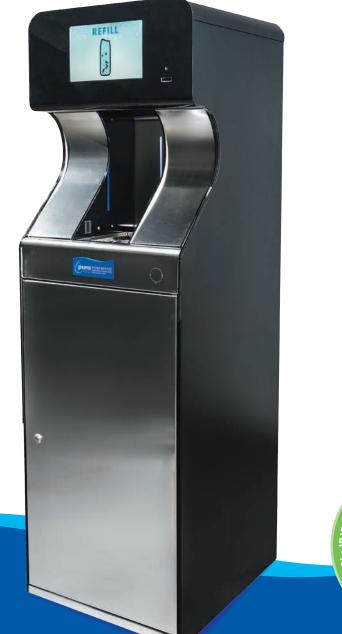

# Niagara Evo Smart

Chilled • Ambient • Sparkling • Filtered

Call **01392 877172** Email **hello@thirstywork.com www.thirstywork.com/pura-products pura** is part of the thirsty work family of companies

## Niagara Evo Smart

## INSTALLATION OPTIONS

Floor-standing Unit

The Niagara range encompasses our largest capacity water bottling systems. Designed for office use, the Niagara Evo Smart offers maximum hygiene for incoming and outgoing water, thanks to the UVC-LED system and the internal microfiltration. This model is ideal for large uses, allowing instant delivery of large quantities of ambient, chilled or sparkling water. The Smart model comes with an NFC scanner and camera to read QR codes, for touchless operation via it's App.

#### The Niagara Evo Smart is an allencompassing product, instantly dispensing large amounts of still and sparkling, chilled and ambient water.

The touch-screen interface makes authentication and beverage selection easy for the user. Four different portion sizes can be pre-set for easy selection.