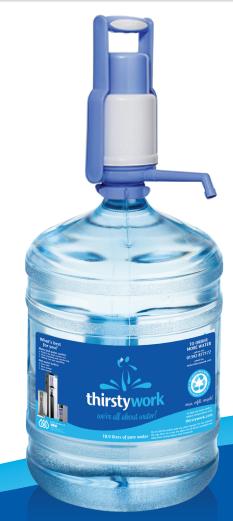

## Manual Water Pump

These manual water pumps with a carrying handle are perfect for use in areas where water dispensers are not possible.

They fit conveniently on top of Thirsty Work water bottles and are ideal for use in the home, and at events on the move, like caterers, camping, construction sites and film and TV productions companies. Its special design provides easy use and handling.

## **KEY FEATURES**

Recyclable

Colour Blue

Weight 500.00g

Material Mixed Plastic

Hot Drink No

Cold Drink Yes

Carry Handle Yes

## **DIMENSIONS**

| Height: | 280mm |
|---------|-------|
| Width:  | 120mm |
| Depth:  | 130mm |

reuse, refill, recycle!

Call **01392 877172** Email **hello@thirstywork.com www.thirstywork.com**